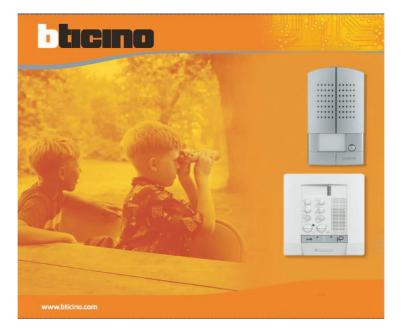

#### Handset

- Handsfree internal unit
- Adjustable volume and bell
- LEDs for visualisation of call
- Surface mounting
- Enables all standard video door entry functions (i.e communication button, door / gate strike)

## **Entrance panel**

- Linea 2000 metal audio entrance panel
- IP44
- Single call button with lit name plate
- Surface mounting