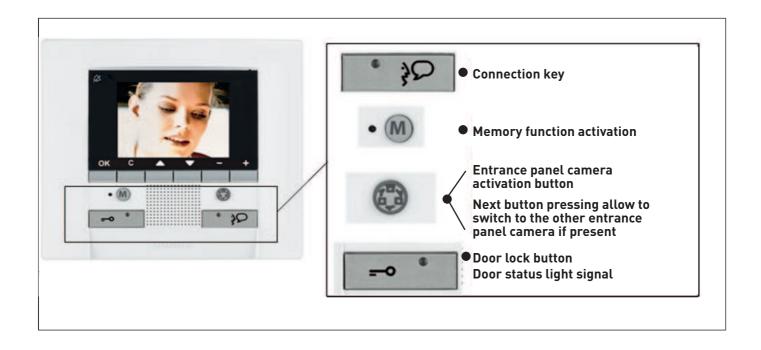

#### **Handset**

- Handsfree internal unit with a 3.5" colour screen
- In-built memory to record visuals and audio of visitors
- In built answering machine with customised greeting
- Camera pan and tilt control with applicable entrance panel
- Enables control of BTicino 'My Home' control systems
- Enables all standard video door entry functions (i.e. communication activation button, door gate strike, cycle cameras)
- Can be programmed in English, French, Italian, Spanish, German, Vlaams (Belgian) and Portuguese